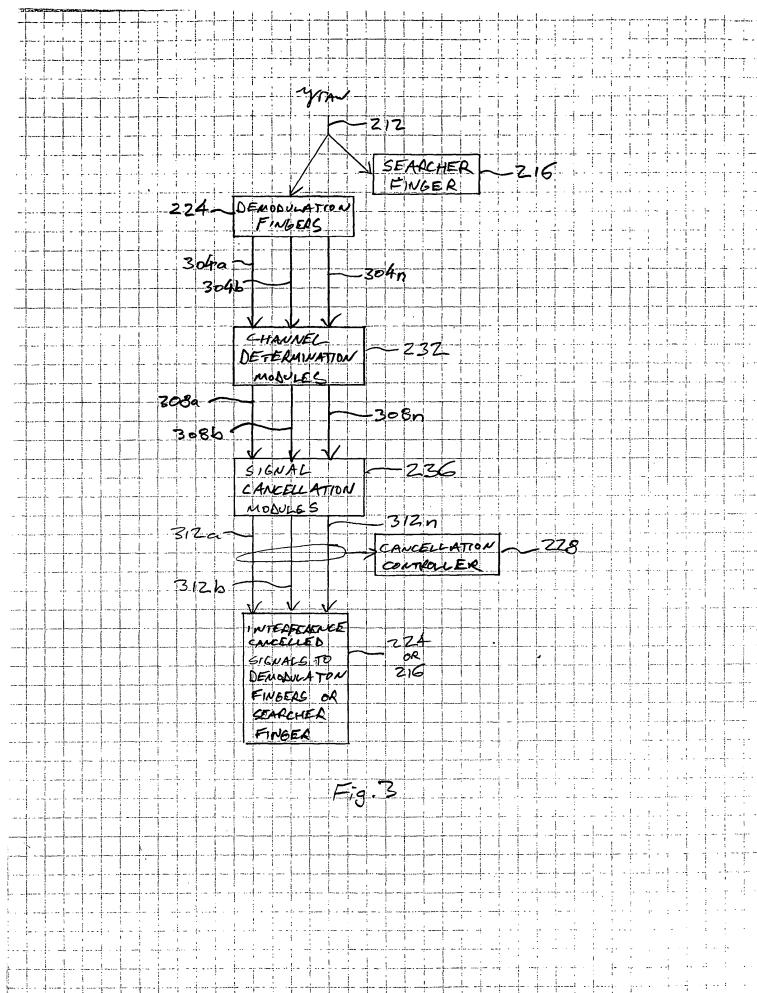

FIG. 1

Fig.7

Fig. 8

Fig. 9

Fig. 10,

Fig. 11

|                                       | CADIDATE     | TO CANCE!                             | LIST                                  |                                       | ich.                                    | 1208                | 12/2                             |                                       |
|---------------------------------------|--------------|---------------------------------------|---------------------------------------|---------------------------------------|-----------------------------------------|---------------------|----------------------------------|---------------------------------------|
|                                       |              |                                       | ! :                                   |                                       | )                                       | 1.                  |                                  | 410                                   |
| : :                                   | DEMODULAT    | ING FINGER                            | SIGNAL                                | - PATH                                | SIGNAL                                  | STREMET             | H SECTO                          | R                                     |
| · · · · · · · · · · · · · · · · · · · | 1            | · · · · · · · · · · · · · · · · · · · |                                       | <i>!</i>                              |                                         | SIR                 |                                  |                                       |
| <del> </del>                          | 4. 7.        |                                       |                                       | /                                     |                                         | 1528                | 1                                |                                       |
| • • • • • •                           | 4            | † 1 P + F + F                         |                                       | <u>ج</u>                              |                                         | 92B                 |                                  |                                       |
|                                       |              | :                                     | <u> </u>                              |                                       |                                         | 128B                |                                  | <u></u>                               |
|                                       |              |                                       |                                       | •                                     |                                         |                     | • • • •                          | • • • • •                             |
|                                       |              |                                       |                                       | F:4-12                                | <del>į</del>                            |                     |                                  | · · · · · · · · · · · · · · · · · · · |
| 23                                    | 24           |                                       |                                       |                                       | • · · · · · · · · · · · · · · · · · · · |                     |                                  |                                       |
| ,                                     | TO CAME      |                                       | · · · · · · · · · · · · · · · · · · · | <del> </del>                          | 1204                                    |                     | ·                                |                                       |
|                                       | DEMONILATION |                                       | 516NAL                                | DA+1 0                                | 1. 34                                   |                     |                                  |                                       |
|                                       | I LATER I    | 7/3 1 1M3C/A                          | 1                                     | - 1414                                | 420                                     |                     | · • · · · · · ·                  |                                       |
|                                       | 3            |                                       | 2                                     | 1 1 1                                 |                                         |                     |                                  | · · · · ·                             |
|                                       | 4            |                                       | 3                                     |                                       |                                         |                     |                                  |                                       |
|                                       |              |                                       |                                       |                                       | <del>.</del>                            | 4 . 1               |                                  |                                       |
|                                       |              | F13-13                                |                                       |                                       | · ·                                     |                     |                                  | · · · · · · · · · · · · · · · · · · · |
|                                       |              |                                       |                                       | · • • • • •                           |                                         | 1                   |                                  |                                       |
|                                       |              |                                       | - 1- 1-1-                             | · · · · · · · · · · · · · · · · · · · |                                         | : . :               |                                  |                                       |
|                                       |              |                                       |                                       |                                       |                                         | 436                 |                                  |                                       |
|                                       |              |                                       |                                       | 224                                   |                                         | (                   | 23 (                             | 1504                                  |
|                                       |              | and the second second                 | · · · · · · · · · · · · · · · · · · · | <i>&gt;</i>                           |                                         |                     | 1                                |                                       |
|                                       |              |                                       |                                       |                                       |                                         |                     | <u>`</u>                         | <del></del>                           |
|                                       |              |                                       |                                       | CANCEL                                | LED SIGNAL                              | L FEED L            | ·ST )                            |                                       |
|                                       |              |                                       |                                       | DEMODI                                | LED SIGNAL<br>LATING FIR                | L FEED L            | NCELLEA                          | CALELED PA                            |
|                                       |              |                                       |                                       | DEMOS                                 | LED SIGNAL<br>CATING FIN<br>1<br>2      | L FEED L            | NOTELLEA                         | CALELLED PAT                          |
|                                       |              |                                       |                                       | DEMOS                                 | LED SIGNAL<br>CATING FIN<br>2<br>2      | L FEED LI<br>KER CA | NOTELIFA  I  Z  3                | CALEBUED PAT                          |
|                                       |              |                                       |                                       | LEMODI                                | LED SIGNAL<br>CATING FIN<br>2<br>3      | L FEED LI           | NET LEA<br>1<br>2<br>3           | CALESTED PAT                          |
|                                       |              |                                       |                                       | CANCE!                                | LED SIGNAL<br>CATING FIN<br>2<br>2      | L FEED LI<br>WED CA | NOTELIFA  1  2  3                | CALELLED PAT                          |
|                                       |              |                                       |                                       | CANCEL                                | LED SIGNAL<br>CATING FIN<br>2<br>2      | Fig. 1              | NEFLIFA  1  2  3                 | CAMERICO PAT                          |
|                                       |              |                                       |                                       | CANCEL<br>DEMOS.                      | LED SIGNAL<br>CATING FIN<br>2<br>2<br>3 | Fig.                | NOTILEA<br>I<br>2<br>3           | CALEBUED PAT                          |
|                                       |              |                                       |                                       | CANCE!                                | LED SIGNA,<br>LATING FIN<br>2<br>2<br>3 | Fig.                | NOTELIFA  1  2  3                | CALEBUED PA                           |
|                                       | CANCELLED    | RATHSLIST                             |                                       | CANCE!                                | LED SIGNAL<br>CATING FIN<br>2<br>2<br>3 | FER CA              | NET LEA<br>I<br>2<br>3           | CALEBUED PAT                          |
|                                       |              | RATHS LIST<br>TH CTRACKER             | SIEU                                  | AL PATTI                              | CATING FIN                              | KFA CA              | NOTILEA<br>I<br>2<br>3           | CALCELLED PAT                         |
|                                       |              |                                       | ) SIW                                 | AL PATTI                              | LED SIGNAL<br>CATING FIN<br>2<br>2<br>3 | KFA CA              | NET J<br>NET LIFA<br>1<br>2<br>3 | CALEBUED PAT                          |
|                                       |              |                                       | SIEW                                  | Newson<br>43                          | CATING FIN                              | KFA CA              | NETUEA<br>I<br>2<br>3            | CALEBUED PAT                          |
|                                       |              |                                       | SIGN                                  | AL PATTI                              | CATING FIN                              | KFA CA              | NOTELIFA  1  2  3                | CALEBUED PAT                          |
|                                       |              |                                       | ) SIW                                 | AL PATTI                              | CATING FIN                              | KFA CA              | NEFLIFA  1  2  3                 | CALEBUED PAT                          |
|                                       |              |                                       | SIGN                                  | AL PATTI                              | CATING FIN                              | KFA CA              | NOTELIFA  1  2  3                | CALCELLED PAT 253 1,3                 |
|                                       |              |                                       | SIGN                                  | AL PATTI                              | CATING FIN                              | KFA CA              | NET JEA                          | CALEBUED PAT                          |
|                                       |              | TH CTRACKES                           |                                       | AL PATTI                              | CATING FIN                              | KFA CA              | NOTELIFA  1  2  3                | CANCELLED PATE                        |
|                                       |              | TH CTRACKES                           | S1601                                 | AL PATTI                              | CATING FIN                              | KFA CA              | NETUFA  1  2  3                  | CALCELLED PATE                        |
|                                       |              | TH CTRACKES                           |                                       | AL PATTI                              | CATING FIN                              | KFA CA              | NETUFA  1  2  3                  | CALEBUED PAT                          |